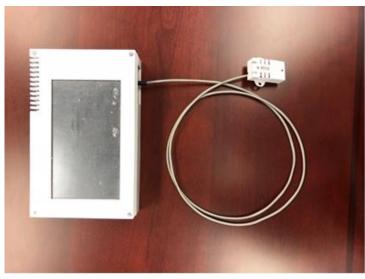

## Remote Sensor for Psychrologix™ Controller

The remote sensor allows the Psychrologix controller to be located in a mechanical room, closet, or other area.

Includes 50 ft. plug-and-play connecting wires.

You may route the connecting wires through the inside of the unit and out the back, to hide the connecting wires.

For any questions, please contact Chiltrix customer support.

www.chiltrix.com