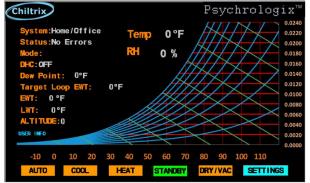

Psychrologix controller main screen

Simply plug the sensor lead into the marked socket on the bottom of the controller. This action automatically switches off the internal sensor and activates the remote sensor.