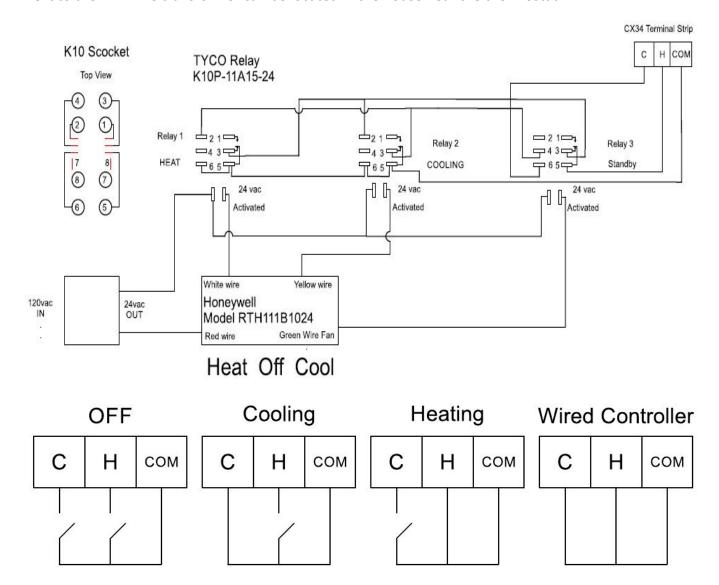

## **Internal T-Stat Control**

The internal T-Stat allows a heat pump thermostat to control the heating, cooling and standby modes of the CX34. The controller consists of a heat pump thermostat, a 120 vac to 24 vac transformer and two relays, Tyco K10P-11A15-24, and two relay sockets, 27E487. The relays can be located in the chiller next to the IPM. The transformer can be located in the house near the thermostat.