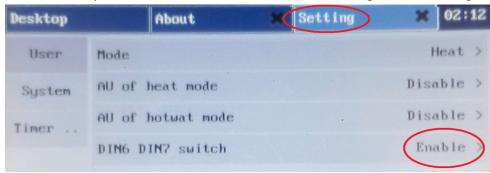

## Once the relays are wired as shown the CX34 DIN setting must be changed

The switch status can be displayed in the C parameters

C63 is DIN6 AC heating switch mode status; 0=OPEN; 1=CLOSE

C64 is DIN7 AC cooling switch mode status; 0=OPEN; 1=CLOSE