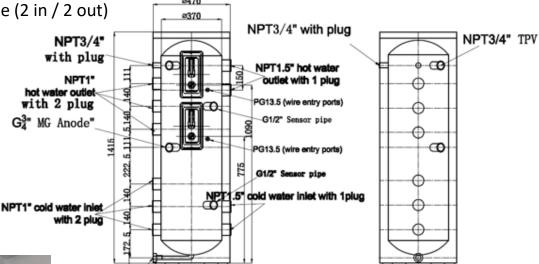

## Vertical Configuration Model VCT37C

37 gallons/150 liters

Stainless Steel Inner Tank w/ Stainless Steel Jacket

2" Polyurethane Insulation

2x Element ports 1" NPSM

2x Element/Thermostat Cavities w/ Covers

Supports up to 2x 5500w Elements

6x Side 1 Ports 1" NPT Female (3 in /3 out)

4x Side 2 Ports 1.5" NPT Female (2 in / 2 out)

2x Drain Ports ¾" NPT Female

2x ½" Sensor Wells

1x Anode Port w/ Anode

Diameter 18.5"

Height 58.5"

Weight 74 Lbs.

Buffer / Multi-Purpose All-Stainless Steel Tanks

The extra (side) drain port

allows for horizontal applications.

NPT3/4"Drain with plug

NOTE: When used with Chiltrix system, elements are used for \*emergency\* heat, not for backup heat. For backup heat, see Chiltrix V18.