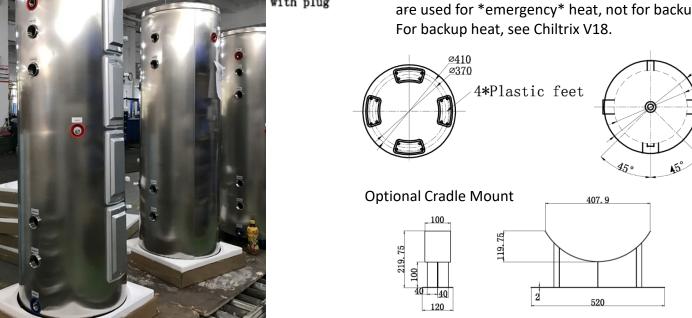

Height 58.5"

Weight 74 Lbs.

Buffer / Multi-Purpose All-Stainless Steel Tanks

The extra (side) drain port

allows for horizontal applications.

NPT3/4"Drain with plug

NOTE: When used with Chiltrix system, elements are used for \*emergency\* heat, not for backup heat. For backup heat, see Chiltrix V18.

Ø470 Ø370