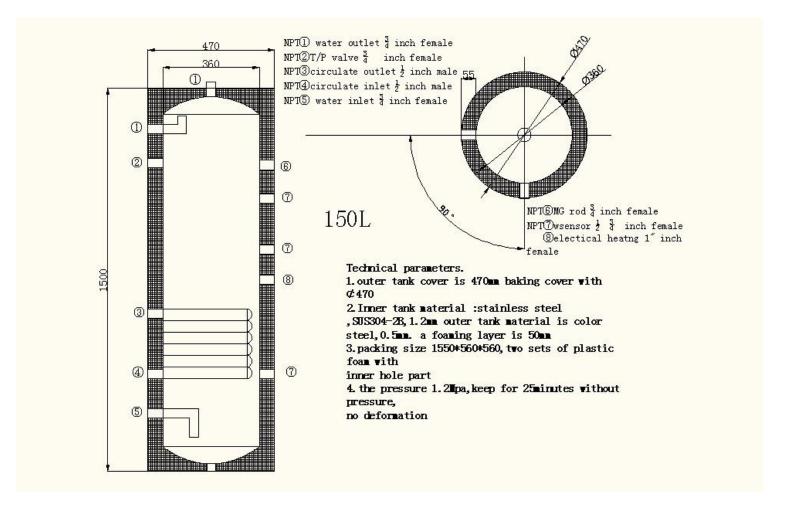

| Solar Water Heater Tank Specifications |                                                                                          |  |  |  |  |  |  |  |
|----------------------------------------|------------------------------------------------------------------------------------------|--|--|--|--|--|--|--|
| Inner Tank Material                    | Food Grade SUS 304-2B                                                                    |  |  |  |  |  |  |  |
| Outer Tank Cover Material              | Galvanized Steel 0.5 mm thickness.                                                       |  |  |  |  |  |  |  |
| Heat Preservation Layer                | High pressure automatic polyurethane foaming layer,<br>Density of 36 kg/m³ (2.24 lb/ft³) |  |  |  |  |  |  |  |
| In Tank Heat Exchanger<br>Specs        | TU1 copper (Red Copper), thickness: 1mm (0.04")                                          |  |  |  |  |  |  |  |
| Water Purification                     | Magnesium rod installed                                                                  |  |  |  |  |  |  |  |
| Backup Heating                         | Standard 1" port for electric backup with mechanical thermostat                          |  |  |  |  |  |  |  |
| Drain Port                             | 3/4" female NPT (Bottom of tank)                                                         |  |  |  |  |  |  |  |
| T/P Port (Exhaust Port)                | 3/4" female NPT (for T/P Valve)                                                          |  |  |  |  |  |  |  |
| Coil Connections                       | 12mm (1/2") Diameter coils have 1/2" Male NPT                                            |  |  |  |  |  |  |  |
| Accessories                            | Tank feet, screws, T/P valve                                                             |  |  |  |  |  |  |  |
| HSE Limited Warranty                   | 5 Years against manufacturing defects                                                    |  |  |  |  |  |  |  |

| Tank Specs by Size                                                                                                        |                                     |                         |                 |                               |                        |                  |                |                      |                      |                |  |
|---------------------------------------------------------------------------------------------------------------------------|-------------------------------------|-------------------------|-----------------|-------------------------------|------------------------|------------------|----------------|----------------------|----------------------|----------------|--|
| Capacity                                                                                                                  | Weight<br>(Single Diameter<br>Coil) | Insulation<br>Thickness | R-Value         | Inner Tank<br>Thickness       | Water<br>Ports<br>Size | Coil<br>Diameter | Coil Length    |                      |                      |                |  |
|                                                                                                                           |                                     |                         |                 |                               |                        |                  | Single<br>Coil | Dual Coil<br>(Lower) | Dual Coil<br>(Upper) |                |  |
| 150<br>Liters<br>(39.6<br>Gallons)                                                                                        | 40 Kg<br>(88 lb)                    | 470mm<br>(18.5")        | 50mm<br>(1.97") | 12.45<br>(US)<br>2.19<br>(SI) | 1.2mm<br>(0.047")      | 3/4"<br>NPT      | 12mm<br>(1/2") | 20m<br>(66<br>ft)    | 20m<br>(66 ft)       | 10m<br>(33 ft) |  |
| Note: Listed tank heights do not include the mounting feet. Mounting feet add an additional 6.8cm (2.7") to total height. |                                     |                         |                 |                               |                        |                  |                |                      |                      |                |  |