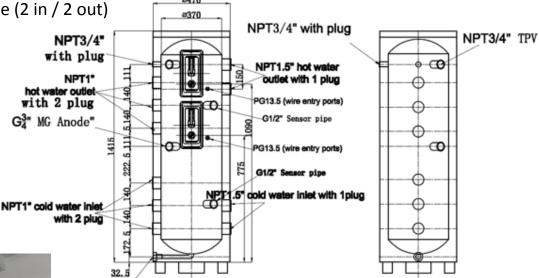

## Vertical Configuration Model VCT37C

37 gallons/150 liters

Stainless Steel Inner Tank w/ Stainless Steel Jacket

2" Polyurethane Insulation

2x Element ports 1" NPSM

2x Element/Thermostat Cavities w/ Covers

Supports up to 2x 5500w Elements

6x Side 1 Ports 1" NPT Female (3 in /3 out)

4x Side 2 Ports 1.5" NPT Female (2 in / 2 out)

2x Drain Ports ¾" NPT Female

2x 1/2" Sensor Wells

1x Anode Port w/ Anode

Diameter 18.5"

Height 58.5"

Weight 74 Lbs.

Buffer / Multi-Purpose All-Stainless Steel Tanks

Ø410

NPT3/4"Drain with plug

NOTE: When used with Chiltrix system, elements are used for \*emergency\* heat, not for backup heat. For backup heat, see Chiltrix V18.

©2017 Chiltrix Inc

Ø470