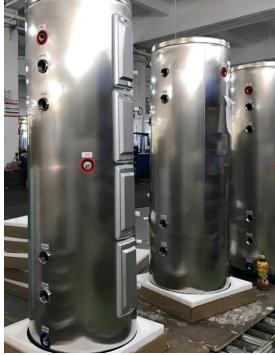

## Vertical Configuration Model VCT37C

37 gallons/150 liters

Stainless Steel Inner Tank w/ Stainless Steel Jacket

2" Polyurethane Insulation

2x Element ports 1" NPSM

2x Element/Thermostat Cavities w/ Covers