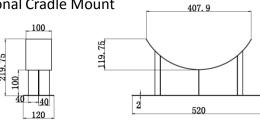

Height 58.5"

Weight 74 Lbs.

Buffer / Multi-Purpose All-Stainless Steel Tanks

Ø410

NPT3/4"Drain with plug

NOTE: When used with Chiltrix system, elements are used for \*emergency\* heat, not for backup heat. For backup heat, see Chiltrix V18.