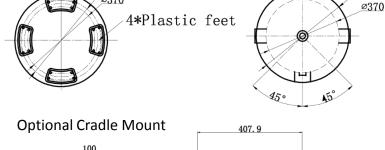

Supports up to 2x 5500w Elements

6x Side 1 Ports 1" NPT Female (3 in /3 out)

4x Side 2 Ports 1.5" NPT Female (2 in / 2 out)

2x Drain Ports ¾" NPT Female

2x 1/2" Sensor Wells

1x Anode Port w/ Anode

Diameter 18.5"

Height 58.5"

Weight 74 Lbs.

Buffer / Multi-Purpose All-Stainless Steel Tanks

Ø410

NPT3/4"Drain with plug

NOTE: When used with Chiltrix system, elements are used for \*emergency\* heat, not for backup heat. For backup heat, see Chiltrix V18.