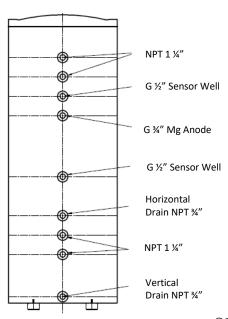

Supports up to 2x 5500w Elements

6x Side-1 Ports 1.25" NPT Female (3 in /3 out)

4x Side-2 Ports 1.25" NPT Female (2 in / 2 out)

2x Drain Ports ¾" NPT Female (Vertical/Horizontal)

2x G½" Sensor Wells

1x G ¾" Anode Port w/ Anode

2x PG 13.5 Wiring Grommets

Diameter 22.05"

Weight 122 Lbs.

Height 59.84"

otherwise noted ø470 NPT ¾" TPV 3x NPT 1 1/4" Ports 2x Ports PG 13.5 G1 1" NPSM 1265 **Element Port** 1065 965 2x Ports 650 550 180 3x NPT 1 1/4" Ports 380 All Connections Female