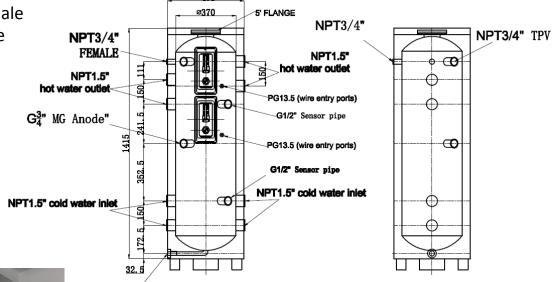

## Vertical Configuration Model VCT37B

37 gallons/150 liters

Stainless Steel Inner Tank w/ Stainless Steel Jacket

2" Polyurethane Insulation

2x Element ports 1" NPSM

2x Element/Thermostat Cavities w/ Covers

Supports up to 2x 5500w Elements

4x Inlet Ports 1.5" NPT Female

4x Outlet Ports 1.5" NPT Female

2x Drain Ports ¾" NPT Female

2x 1/2" Sensor Wells

2x ¾" NPT Drain Ports

1x Anode Port

Diameter 18.5"

Height 58.5"

Weight 74 Lbs.

Buffer / Multi-Purpose All-Stainless Steel Tanks Optional Cradle
For Horizontal
Application: Specify
Model HCT37

NPT3/4"Drain

©2017 Chiltrix Inc