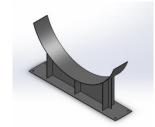

Height 58.5"

Weight 74 Lbs.

Buffer / Multi-Purpose All-Stainless Steel Tanks Optional Cradle
For Horizontal
Application: Specify
Model HCT37

NPT3/4"Drain

©2017 Chiltrix Inc