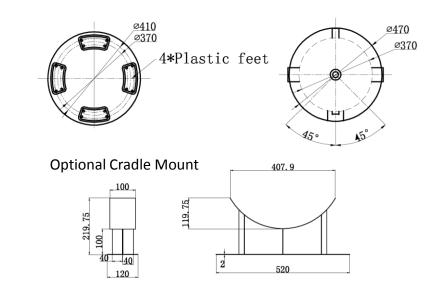

Height 58.5"

Weight 74 Lbs.

Buffer / Multi-Purpose All-Stainless Steel Tanks Optional Cradle
For Horizontal
Application: Specify
Model HCT37

NPT3/4"Drain

©2017 Chiltrix Inc